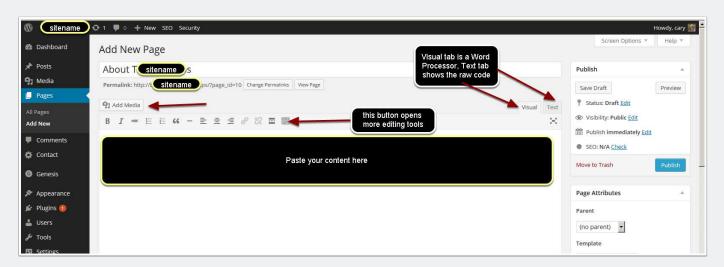

d the /, then wp-admin



# Posts: view All Posts (to edit existiing Post) or Add a New Post



#### **Posts**



### **Edit Elementor Pages**



#### **Choose Your Page**

hover over the name with your mouse and choose Edit with Elementor



#### Allow it to load



#### Add Elements-left side menu

Edit Elements on Page, click on item in center, it will open in left hand side for editing







#### Save when done editing







# Add a Page-not using Elementor

For adding a simple Text page with an image, you can follow the next steps



# If your Content is in a word document

If you are copying your content from a Word document you will need to remove extra formatting, so we paste text into Notepad,

File, New, paste in content





### Paste into page then place cursor to add image



# This is the Upload image screen



# Choose an image to upload, you can select multiple images by clicking the first then pressing the Shift key and selecting the last one





#### After you



# If you have already uploaded use the Media Library tab to choose your image





## After You Publish Page, add it to the Menu



#### choose which menu

#### add to menu and save



# Modify or Add Widget, Appearance Menu, Widgets



# widget is how text or other item is inserted in various locations on the site, like header, footer and sidebar

widget, its how text is inserted in various locations on the site, like header, footer and sidebar



# **Add Link in Content**



#### **Insert Link**



# Social Media Icons

#### click triangle to open



#### add urls, Save and Close