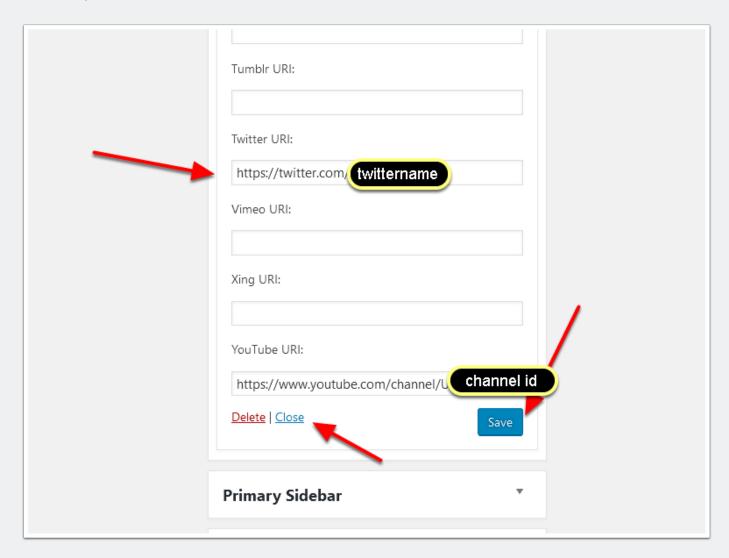

add image



# This is the Upload image screen



# Choose an image to upload, you can select multiple images by clicking the first then pressing the Shift key and selecting the last one





#### After you



# If you have already uploaded use the Media Library tab to choose your image





## After You Publish Page, add it to the Menu



#### choose which menu

#### add to menu and save



# Modify or Add Widget, Appearance Menu, Widgets



# widget is how text or other item is inserted in various locations on the site, like header, footer and sidebar

widget, its how text is inserted in various locations on the site, like header, footer and sidebar



# **Add Link in Content**



#### **Insert Link**



# Social Media Icons

#### click triangle to open



#### add urls, Save and Close