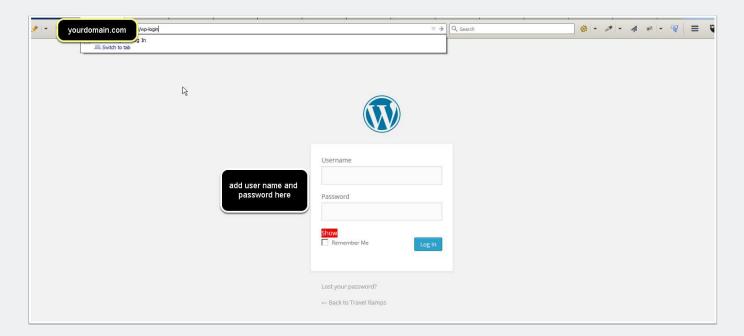

# Login

the login page is always found by adding /wp-admin to the end of the site web address, (it will redirect to wp-login) for a website ending in .com,.org etc, be sure you add the /, then wp-admin