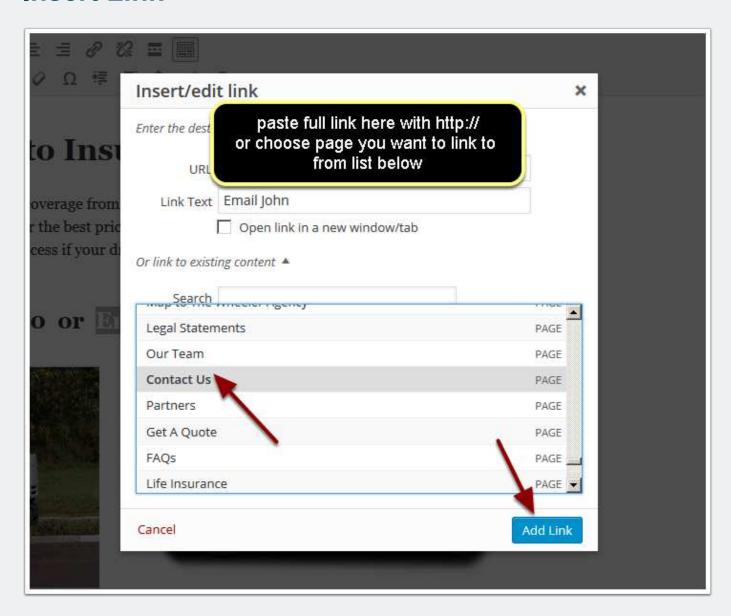

o Notepad,

File, New, paste in content





### Paste into page then place cursor to add image



# This is the Upload image screen



# Choose an image to upload, you can select multiple images by clicking the first then pressing the Shift key and selecting the last one





#### After you



# If you have already uploaded use the Media Library tab to choose your image





## After You Publish Page, add it to the Menu



#### choose which menu

#### add to menu and save



# Modify or Add Widget, Appearance Menu, Widgets



# widget is how text or other item is inserted in various locations on the site, like header, footer and sidebar

widget, its how text is inserted in various locations on the site, like header, footer and sidebar



# **Add Link in Content**



#### **Insert Link**



# Social Media Icons

#### click triangle to open



#### add urls, Save and Close