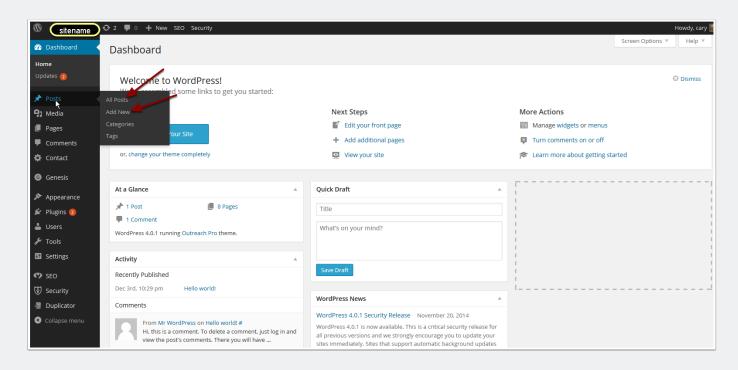

# Login

the login page is always found by adding /wp-admin to the end of the site web address, (it will redirect to wp-login) for a website ending in .com,.org etc, be sure you add the /, then wp-admin



# Posts: view All Posts (to edit existiing Post) or Add a New Post



#### **Posts**



### **Edit Elementor Pages**



#### **Choose Your Page**

hover over the name with your mouse and choose Edit with Elementor



#### Allow it to load



#### Add Elements-left side menu

Edit Elements on Page, click on item in center, it will open in left hand side for editing







#### Save when done editing







# Add a Page-not using Elementor

For adding a simple Text page with an image, you can follow the next steps



# If your Content is in a word document

If you are copying your content from a Word document you will need to remove extra formatting, so we paste text into Notepad,

File, New, paste in content





### Paste into page then place cursor to add image



# This is the Upload image screen



# Choose an image to upload, you can select multiple im