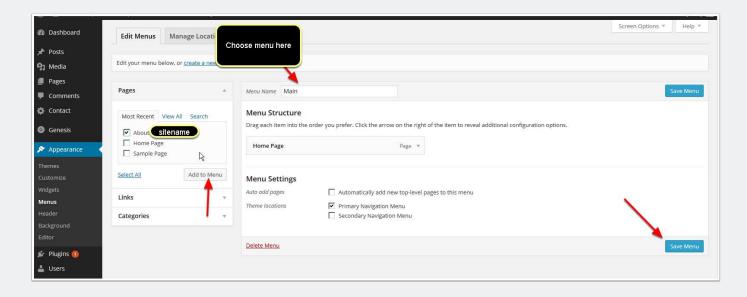

## After You Publish Page, add it to the Menu

#### choose which menu

#### add to menu and save