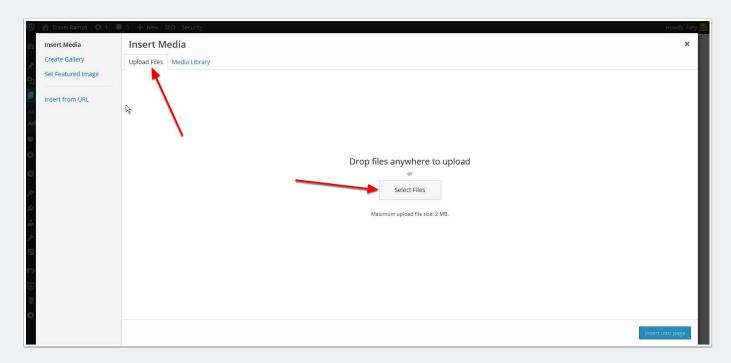

# This is the Upload image screen

# Choose an image to upload, you can select multiple images by clicking the first then pressing the Shift key and selecting the last one