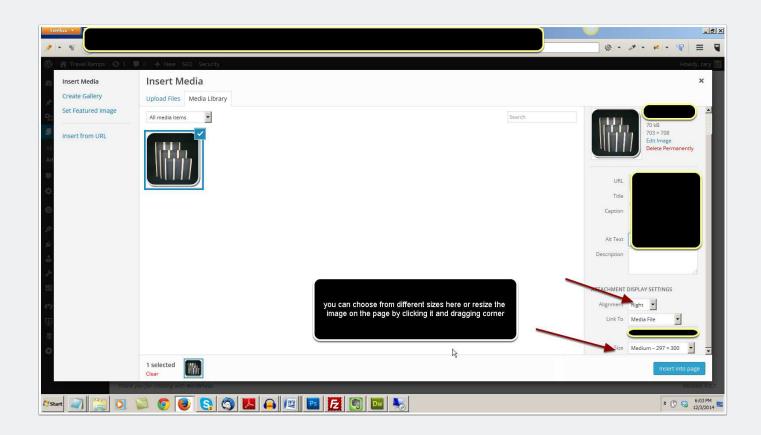

over the name with your mouse and choose Edit with Elementor



#### Allow it to load



#### Add Elements-left side menu

Edit Elements on Page, click on item in center, it will open in left hand side for editing







#### Save when done editing







# Add a Page-not using Elementor

For adding a simple Text page with an image, you can follow the next steps



# If your Content is in a word document

If you are copying your content from a Word document you will need to remove extra formatting, so we paste text into Notepad,

File, New, paste in content





### Paste into page then place cursor to add image



# This is the Upload image screen



# Choose an image to upload, you can select multiple images by clicking the first then pressing the Shift key and selecting the last one





#### After you



# If you have already uploaded use the Media Library tab to choose your image





## After You Publish Page, add it to the Menu



#### choose which menu

#### add to menu and save



# Modify or Add Widget, Appearance Menu, Widgets



# widget is how text or other item is inserted in various locations on the site, like header, footer and sidebar

widget, its how text is inserted in various locations on the site, like header, footer and sidebar



# **Add Link in Content**



#### **Insert Link**



# Social Media Icons

#### click triangle to open



#### add urls, Save and Close