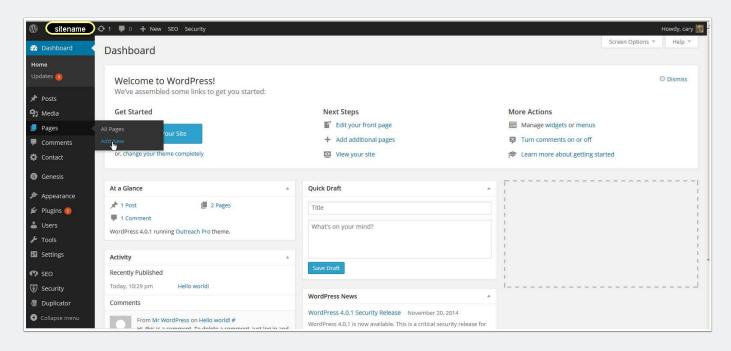

# Add a Page-not using Elementor

For adding a simple Text page with an image, you can follow the next steps