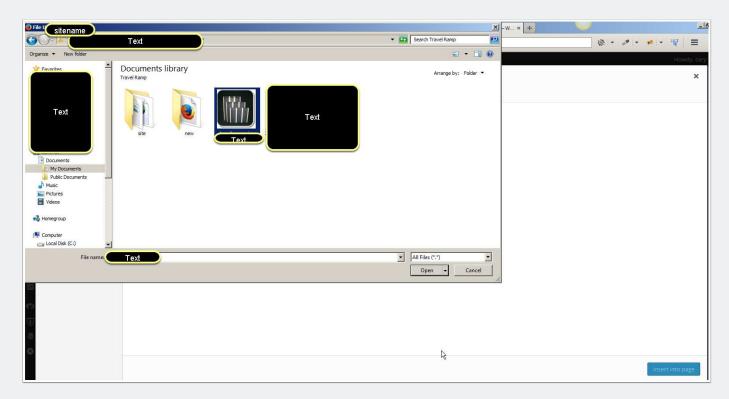

# Choose an image to upload, you can select multiple images by clicking the first then pressing the Shift key and selecting the last one