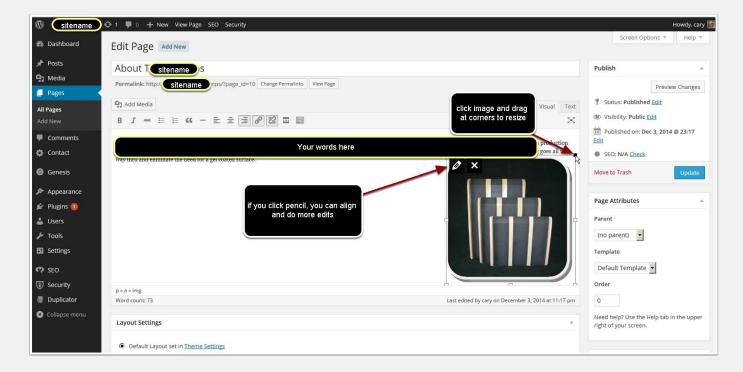

your mouse and choose Edit with Elementor



#### Allow it to load



#### Add Elements-left side menu

Edit Elements on Page, click on item in center, it will open in left hand side for editing







#### Save when done editing







# Add a Page-not using Elementor

For adding a simple Text page with an image, you can follow the next steps



# If your Content is in a word document

If you are copying your content from a Word document you will need to remove extra formatting, so we paste text into Notepad,

File, New, paste in content





### Paste into page then place cursor to add image



# This is the Upload image screen



# Choose an image to upload, you can select multiple images by clicking the first then pressing the Shift key and selecting the last one





#### After you



# If you have already uploaded use the Media Library tab to choose your image





## After You Publish Page, add it to the Menu



#### choose which menu

#### add to menu and save



# Modify or Add Widget, Appearance Menu, Widgets



# widget is how text or other item is inserted in various locations on the site, like header, footer and sidebar

widget, its how text is inserted in various locations on the site, like header, footer and sidebar



# **Add Link in Content**



#### **Insert Link**



# Social Media Icons

#### click triangle to open



#### add urls, Save and Close