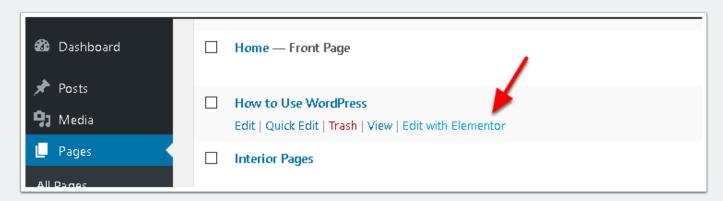

#### **Choose Your Page**

hover over the name with your mouse and choose Edit with Elementor