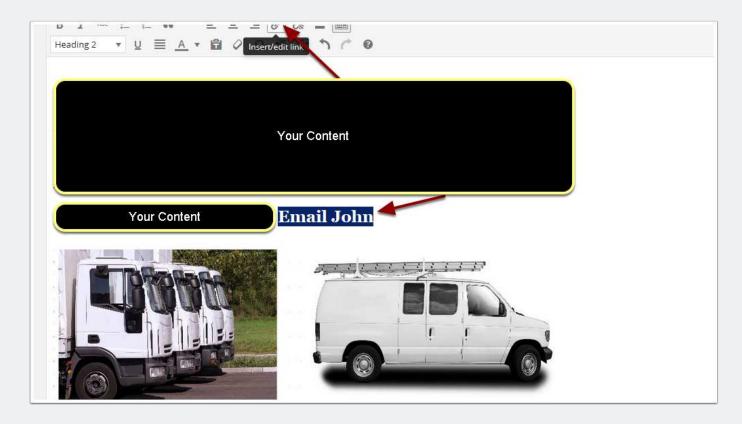

ng, so we paste text into Notepad,

File, New, paste in content





### Paste into page then place cursor to add image



# This is the Upload image screen



# Choose an image to upload, you can select multiple images by clicking the first then pressing the Shift key and selecting the last one





#### After you



# If you have already uploaded use the Media Library tab to choose your image





## After You Publish Page, add it to the Menu



#### choose which menu

#### add to menu and save



# Modify or Add Widget, Appearance Menu, Widgets



# widget is how text or other item is inserted in various locations on the site, like header, footer and sidebar

widget, its how text is inserted in various locations on the site, like header, footer and sidebar



# **Add Link in Content**



#### **Insert Link**



# Social Media Icons

#### click triangle to open



#### add urls, Save and Close