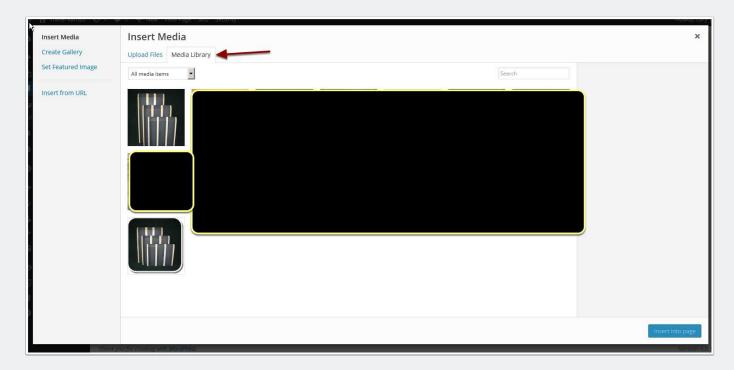

lements-left side menu

Edit Elements on Page, click on item in center, it will open in left hand side for editing







#### Save when done editing







# Add a Page-not using Elementor

For adding a simple Text page with an image, you can follow the next steps



# If your Content is in a word document

If you are copying your content from a Word document you will need to remove extra formatting, so we paste text into Notepad,

File, New, paste in content





### Paste into page then place cursor to add image



# This is the Upload image screen



# Choose an image to upload, you can select multiple images by clicking the first then pressing the Shift key and selecting the last one





#### After you



# If you have already uploaded use the Media Library tab to choose your image





## After You Publish Page, add it to the Menu



#### choose which menu

#### add to menu and save



# Modify or Add Widget, Appearance Menu, Widgets



# widget is how text or other item is inserted in various locations on the site, like header, footer and sidebar

widget, its how text is inserted in various locations on the site, like header, footer and sidebar



# **Add Link in Content**



#### **Insert Link**



# Social Media Icons

#### click triangle to open



#### add urls, Save and Close