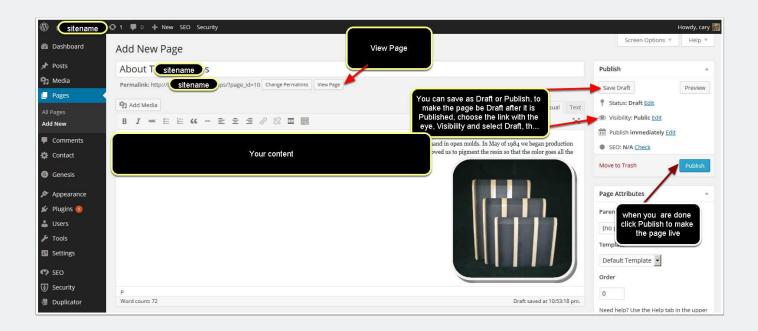

# Add a Page-not using Elementor

For adding a simple Text page with an image, you can follow the next steps

## After You Publish Page, add it to the Menu