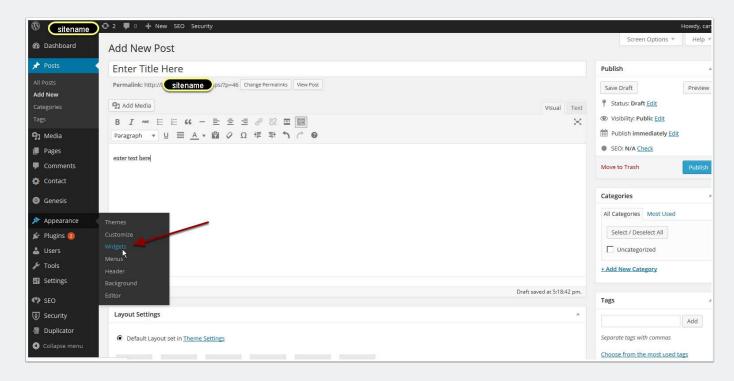

# Add a Page-not using Elementor

For adding a simple Text page with an image, you can follow the next steps



# If your Content is in a word document

If you are copying your content from a Word document you will need to remove extra formatting, so we paste text into Notepad,

File, New, paste in content





### Paste into page then place cursor to add image



# This is the Upload image screen



# Choose an image to upload, you can select multiple images by clicking the first then pressing the Shift key and selecting the last one





#### After you



# If you have already uploaded use the Media Library tab to choose your image





## After You Publish Page, add it to the Menu



#### choose which menu

#### add to menu and save



# Modify or Add Widget, Appearance Menu, Widgets



# widget is how text or other item is inserted in various locations on the site, like header, footer and sidebar

widget, its how text is inserted in various locations on the site, like header, footer and sidebar



# **Add Link in Content**



#### **Insert Link**



# Social Media Icons

#### click triangle to open



#### add urls, Save and Close