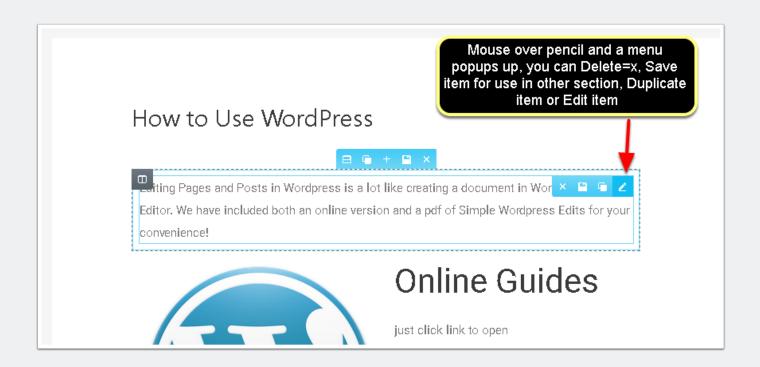

#### Add Elements-left side menu

Edit Elements on Page, click on item in center, it will open in left hand side for editing