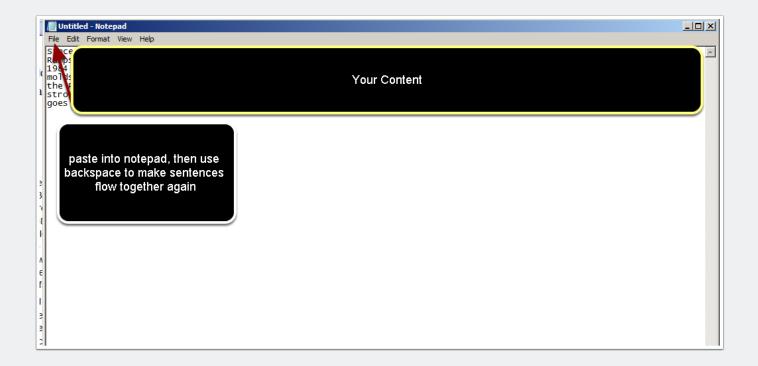

# If your Content is in a word document

If you are copying your content from a Word document you will need to remove extra formatting, so we paste text into Notepad,

File, New, paste in content