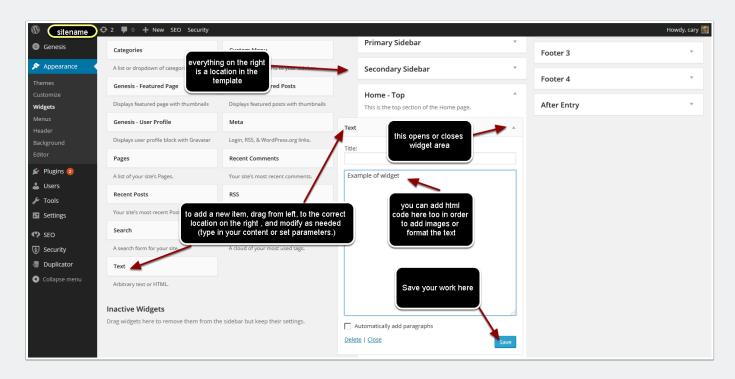

# Modify or Add Widget, Appearance Menu, Widgets

# widget is how text or other item is inserted in various locations on the site, like header, footer and sidebar

widget, its how text is inserted in various locations on the site, like header, footer and sidebar