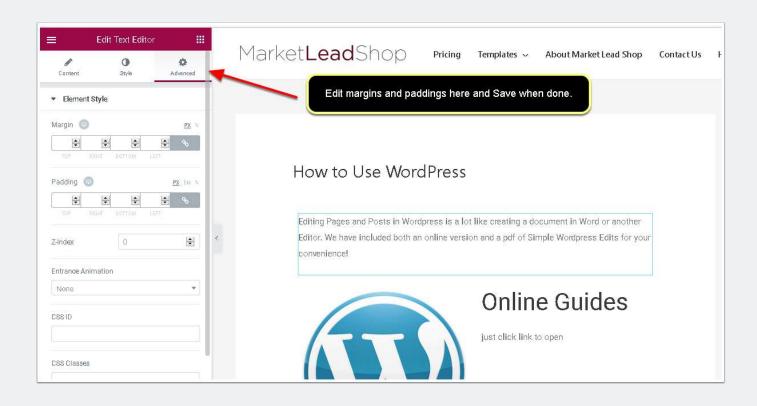

#### Add Elements-left side menu

Edit Elements on Page, click on item in center, it will open in left hand side for editing