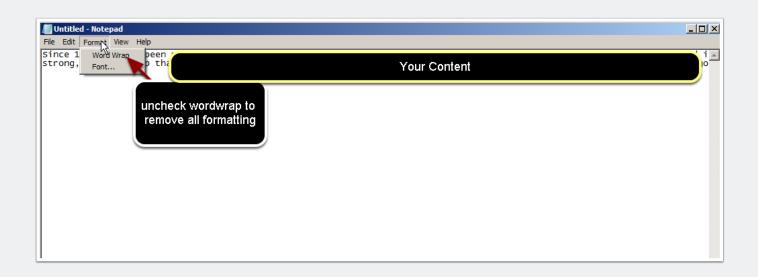

# If your Content is in a word document

If you are copying your content from a Word document you will need to remove extra formatting, so we paste text into Notepad,

File, New, paste in content