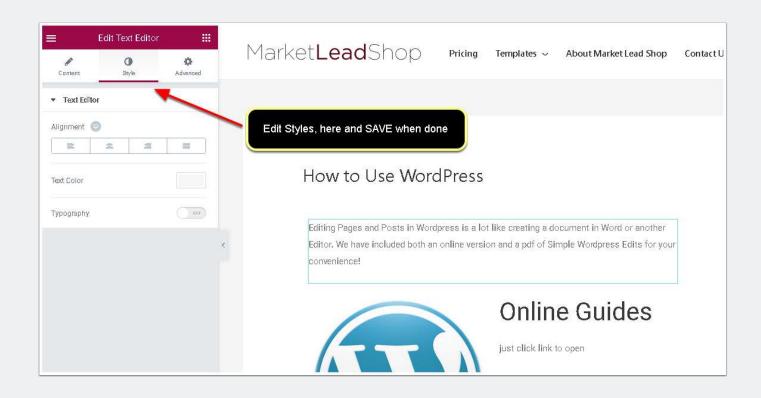

#### Add Elements-left side menu

Edit Elements on Page, click on item in center, it will open in left hand side for editing