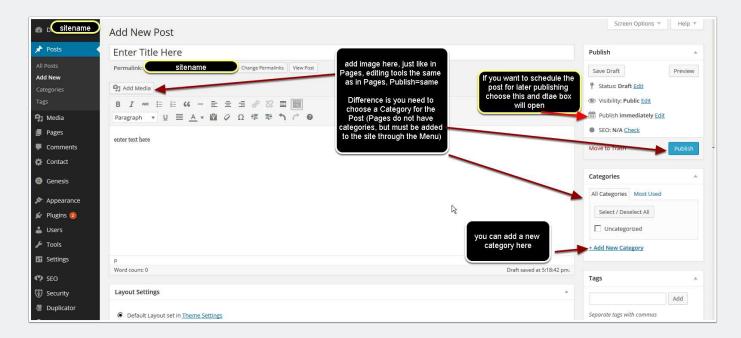

# Add a Page-not using Elementor

For adding a simple Text page with an image, you can follow the next steps