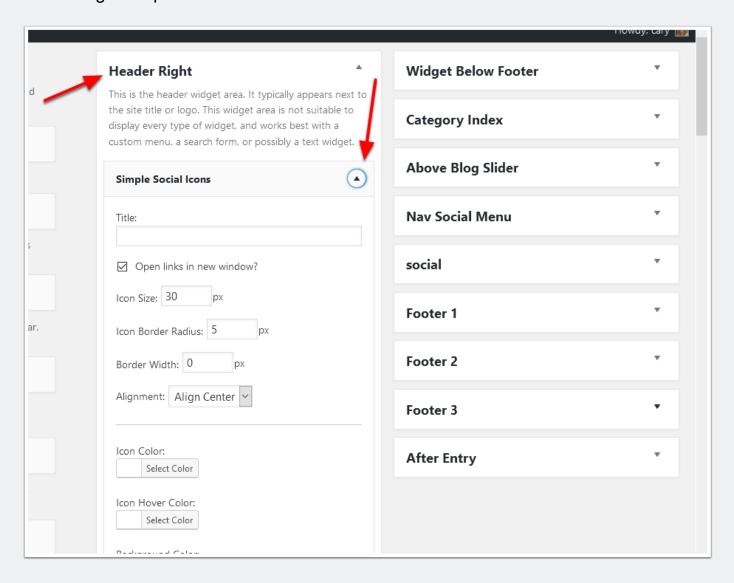

# Modify or Add Widget, Appearance Menu, Widgets

# widget is how text or other item is inserted in various locations on the site, like header, footer and sidebar

widget, its how text is inserted in various locations on the site, like header, footer and sidebar

# Social Media Icons

#### click triangle to open