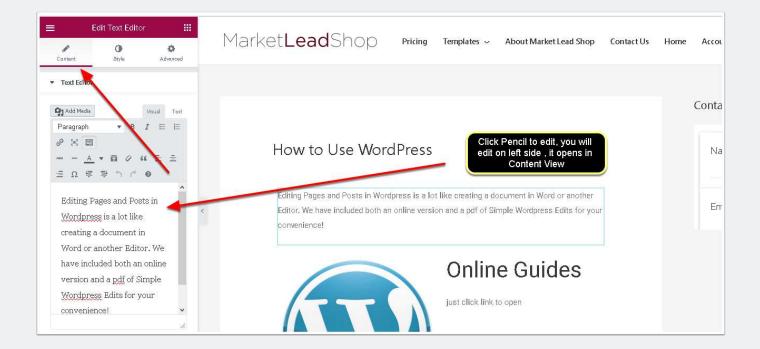

#### Add Elements-left side menu

Edit Elements on Page, click on item in center, it will open in left hand side for editing