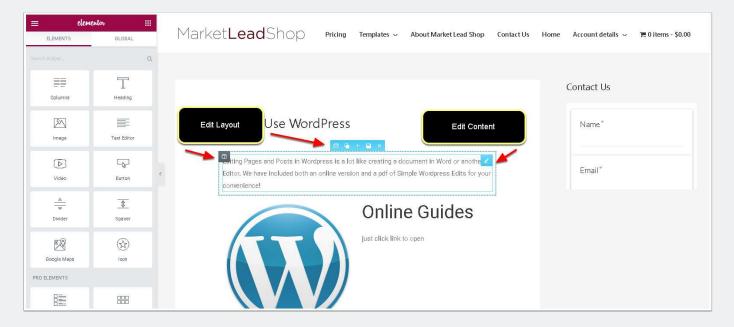

#### Add Elements-left side menu

Edit Elements on Page, click on item in center, it will open in left hand side for editing