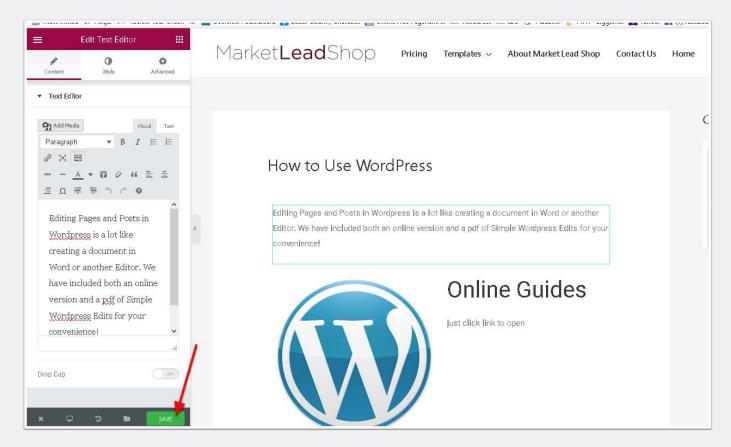

# Login

the login page is always found by adding /wp-admin to the end of the site web address, (it will redirect to wp-login) for a website ending in .com,.org etc, be sure you add the /, then wp-admin



# Posts: view All Posts (to edit existiing Post) or Add a New Post



#### **Posts**



### **Edit Elementor Pages**



#### **Choose Your Page**

hover over the name with your mouse and choose Edit with Elementor



#### Allow it to load



#### Add Elements-left side menu

Edit Elements on Page, click on item in center, it will open in left hand side for editing







#### Save when done editing







# Add a Page-not using Elementor

For adding a simple Text page with an image, you can follow the next steps



# If your Content is in a word document

If you are copying your content from a Word document you will need to remove extra formatting, so we paste text into Notepad,

File, New, paste in content





### Paste into page then place cursor to add image



# This is the Upload image screen



# Choose an image to upload, you can select multiple images by clicking the first then pressing the Shift key and selecting the last one





#### After you



# If you have already uploaded use the Media Library tab to choose your image





## After You Publish Page, add it to the Menu



#### choose which menu

#### add to menu and save



# Modify or Add Widget, Appearance Menu, Widg